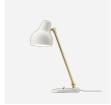

# VL38 FLOOR

The fixture emits downward directed light. The angle of the shade can be adjusted to optimize light distribution. The shade is painted white on the inside to ensure a soft comfortable light.

#### Finish

Brushed brass. Black or White, powder coated.

Base: Die cast aluminium. Shade: Spun aluminium. Stem: Brushed brass.