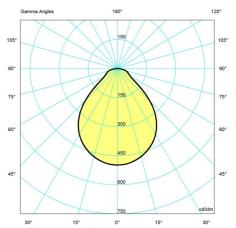

xternally on cord. Two light leves 50% or 100%. Timer function to automatically turn off the light after amount of time, selectable between off/4 hours/8 hours. Adjustable (up and down) lamp shade. This product is fitted with an integrated energy-saving LED light source. Should you wish to replace it, please contact Louis Poulsen so we can help you purchase the correct LED Replacement Kit. Please note that LED-replacement should always be carried out by an authorised electrician.

### Related products





VL38 Wall

VL38 Table

### **Product variants**

Colour Light source



○ White

LED 2700K 9.6W

louis poulsen louispoulsen.com



## Design

Vilhelm Lauritzen

## Weight

Min: 4.2 kg Max: 4.2 kg

### **Finish**

Black, White

# Light distribution diagrams

Cartesian



Isolux



Polar



### Spare parts & accessories

 Product
 Variant number

 Adaptor 12V black
 5744164867

 Adaptor 12V white
 5744164870

louis poulsen louispoulsen.com