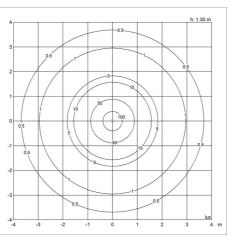

fitted externally on cord. Two light leves 50% or 100%. Timer function to automatically turn off the light after amount of time, selectable between off/4 hours/8 hours. Adjustable (up and down) lamp shade. This product is fitted with an integrated energy-saving LED light source. Should you wish to replace it, please contact Louis Poulsen so we can help you purchase the correct LED Replacement Kit. Please note that LED-replacement should always be carried out by an authorised electrician.

### Related products





VL38 Wall

VL38 Table

### **Product variants**

Colour Light source



○ White

LED 2700K 9.6W

louis poulsen louispoulsen.com



## Design

Vilhelm Lauritzen

## Weight

Min: 4.2 kg Max: 4.2 kg

### **Finish**

Black, White

# Light distribution diagrams

Cartesian



Isolux



Polar



### Spare parts & accessories

 Product
 Variant number

 Adaptor 12V black
 5744164867

 Adaptor 12V white
 5744164870

louis poulsen louispoulsen.com