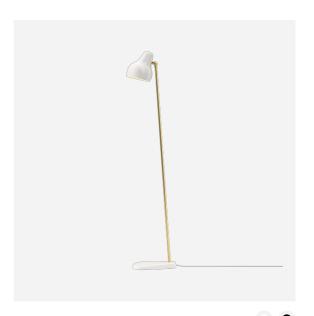

# VL38 FLOOR

The fixture emits downward directed light. The angle of the shade can be adjusted to optimize light distribution. The shade is painted white on the inside to ensure a soft comfortable light.

#### Finish

Brushed brass. Black or White, powder coated.

Base: Die cast aluminium. Shade: Spun aluminium. Stem: Brushed brass.

### Sizes and weights

Width x Height x Length (mm) | 135 x 1200 x 250 Max 4.2 kg