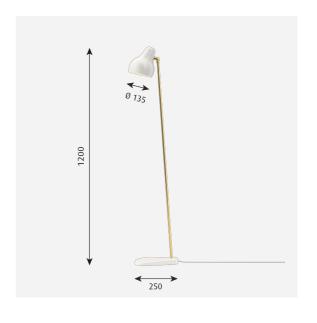

### Sizes and weights

Width x Height x Length (mm) | 135 x 1200 x 250 Max 4.2 kg