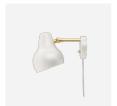

.

#### Light source

LED 2700K 9.6W Lumen: 416

#### Information

Please note that the brass surfaces are untreated. This means that the surface will change over time and develop a patina. Function to set a fixed light level each time the lamp is connected to main power. LED driver fitted externally on cord. Two light leves 50% or 100%. Timer function to automatically turn off the light after amount of time, selectable between off/4 hours/8 hours. Adjustable (up and down) lamp shade. This product is fitted with an integrated energy-saving LED light source. Should you wish to replace it, please contact Louis Poulsen so we can help you purchase the correct LED Replacement Kit. Please note that LED-replacement should always be carried out by an authorised electrician.

### Related products





VL38 Wall

VL38 Table

### **Product variants**

Colour Light source



○ White

LED 2700K 9.6W

louis poulsen louispoulsen.com



## Design

Vilhelm Lauritzen

## Weight

Min: 4.2 kg Max: 4.2 kg

### **Finish**

Black, White

# Light distribution diagrams

Cartesian



Isolux



Polar



### Spare parts & accessories

 Product
 Variant number

 Adaptor 12V black
 5744164867

 Adaptor 12V white
 5744164870

louis poulsen louispoulsen.com