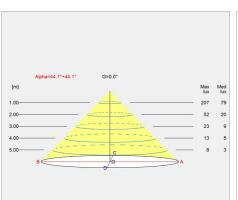

LED driver fitted externally on cord. Two light leves 50% or 100%. Timer function to automatically turn off the light after amount of time, selectable between off/4 hours/8 hours. Adjustable (up and down) lamp shade. This product is fitted with an integrated energy-saving LED light source. Should you wish to replace it, please contact Louis Poulsen so we can help you purchase the correct LED Replacement Kit. Please note that LED-replacement should always be carried out by an authorised electrician.

### Related products





VL38 Wall

VL38 Table

### **Product variants**

Colour Light source



○ White

LED 2700K 9.6W

louis poulsen louispoulsen.com



## Design

Vilhelm Lauritzen

## Weight

Min: 4.2 kg Max: 4.2 kg

### **Finish**

Black, White

# Light distribution diagrams

Cartesian



Isolux



Polar



### Spare parts & accessories

 Product
 Variant number

 Adaptor 12V black
 5744164867

 Adaptor 12V white
 5744164870

louis poulsen louispoulsen.com