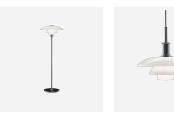

# PH 41/2-31/2 GLASS TABLE

The fixture is designed based on the principle of a reflective three-shade system, which directs the majority of the light downwards. The shades are made of mouthblown opal three-layer glass, which is glossy on top and sandblasted matt on the underside, giving a soft and diffused light distribution.

### **Related products**

PH 41/2-31/2 Glass Floor

PH 41/2-4 Glass Pendant