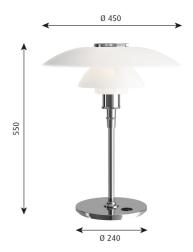

#### Sizes and weights

Width x Height x Length (mm) | 450 x 550 x 450 Max 9.3 kg