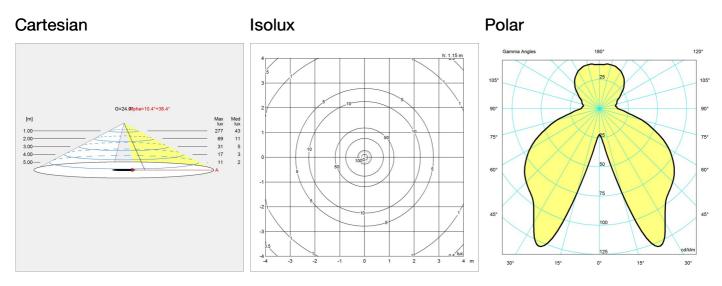

of the three shades is adjusted for optimum performance and comfort. Interior surfaces of glass shades sandblasted to diffuse light. Member of a family products of various sizes and type.

## Mounting

Portable fixture plugs into standard wall outet.

### Light description

The fixture emits glare free, comfortable light.

## Design

Poul Henningsen

### Material

Shades:mouth blown white glass, 1. 5mm (0. 06") thick. Struts: chrome plated steel. Interior reflectors: spun aluminum, lilac powder coated. Base: steel with chrome-plated brass cover. Stem: extruded steel, chrome plated, 1. 5mm (0. 06") thick. Switch: on/off, phenolic, on base. Socket: Porcelain, medium base for A-19, frosted envelope lamps.

# Weight

9.257

## Finish

High lustre chrome plated

# Light distribution diagrams



# Spare parts & accessories

| Product                             | Variant number |
|-------------------------------------|----------------|
| Finger screw SS M3X12 (3pcs) lower  | 5744610528     |
| PH 4½-3½ Opal glass middle shade    | 5744610612     |
| PH 41/2-31/2 Opal glass lower shade | 5744610625     |
| PH 4½-3½ Opal glass top shade       | 5744610722     |
| Finger screw SS M3X16 (3pcs) middle | 5744610845     |